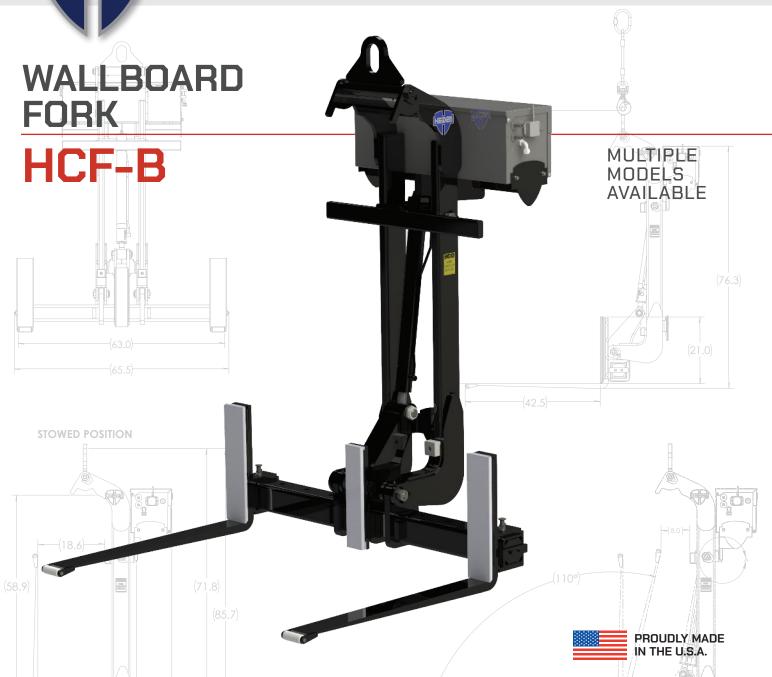

### FEATURES HCF WALLBOARD FORK SERIES

- Wireless remote with corded backup
- 12 v pump
- On board diagnostics
- On board charger
- USB charge port

- Voltage meter
- 63" & 72" wide models
- 6,000 Lb capacity Includes attachment wt.

#### HCF-5463 / HCF-5472

\*Heiden Inc., reserves the right to change these specifications without notice and without incurring any obligation relating to such changes.