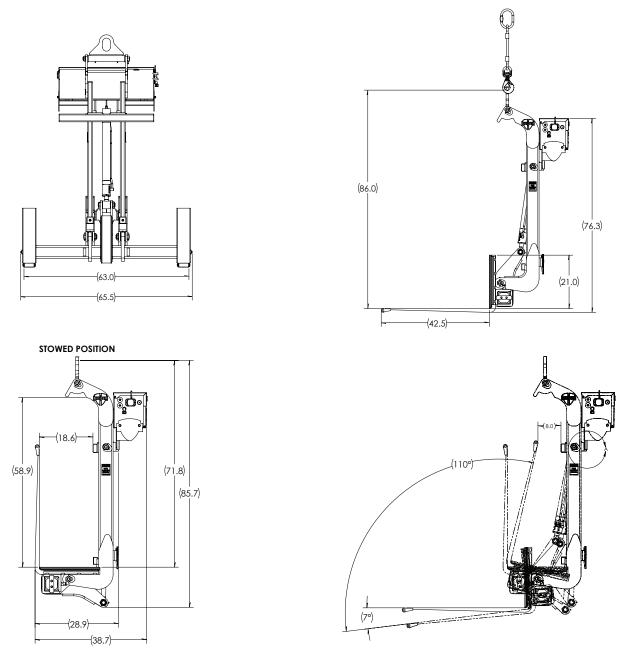

#### HCF-5463 / HCF-5472

\*Heiden Inc., reserves the right to change these specifications without notice and without incurring any obligation relating to such changes.